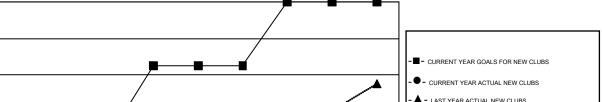

## GMT MONTHLY MEMBERSHIP PROGRESS REPORT

Results as of: 3/31/2018

GMT Constitutional Area 2, Group B

**CHRIS LEWIS** 

REPORT DOES NOT INCLUDE CLUBS IN UNDISTRICTED AREAS.

| Clubs         |               |             |               | Members               |                           |                         |                                                    |  |
|---------------|---------------|-------------|---------------|-----------------------|---------------------------|-------------------------|----------------------------------------------------|--|
|               | RESULTS FO    | R 2017-2018 |               | RESULTS FOR 2017-2018 |                           |                         |                                                    |  |
| QUARTER       | NEW CLUB GOAL | NEW CLUBS   | DROPPED CLUBS | QUARTER               | MEMBER GROWTH NET<br>GOAL | MEMBER GROWTH<br>ACTUAL | DROPPED<br>MEMBERS ACTUAL<br>(including transfers) |  |
| JULY/AUG/SEPT | 2             | 0           | 1             | JULY/AUG/SEPT         | -140                      | 275                     | 586                                                |  |
| OCT/NOV/DEC   | 3             | 2           | 5             | OCT/NOV/DEC           | 116                       | 644                     | 596                                                |  |
| JAN/FEB/MAR   | 8             | 1           | 1             | JAN/FEB/MAR           | 323                       | 551                     | 433                                                |  |
| APR/MAY/JUNE  | 7             | 0           | 0             | APR/MAY/JUNE          | 231                       | 0                       | 0                                                  |  |