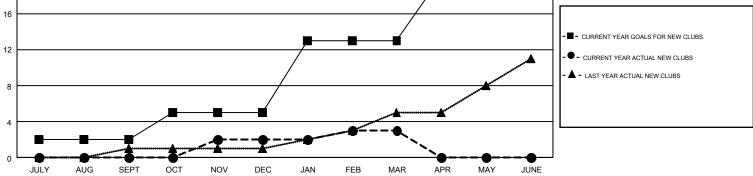

## GMT MONTHLY MEMBERSHIP PROGRESS REPORT

Results as of: 3/31/2018

GMT Constitutional Area 2, Group B

**CHRIS LEWIS** 

REPORT DOES NOT INCLUDE CLUBS IN UNDISTRICTED AREAS.

| Clubs         |               |             |               | Members               |                           |                         |                                                    |  |
|---------------|---------------|-------------|---------------|-----------------------|---------------------------|-------------------------|----------------------------------------------------|--|
|               | RESULTS FO    | R 2017-2018 |               | RESULTS FOR 2017-2018 |                           |                         |                                                    |  |
| QUARTER       | NEW CLUB GOAL | NEW CLUBS   | DROPPED CLUBS | QUARTER               | MEMBER GROWTH NET<br>GOAL | MEMBER GROWTH<br>ACTUAL | DROPPED<br>MEMBERS ACTUAL<br>(including transfers) |  |
| JULY/AUG/SEPT | 2             | 0           | 1             | JULY/AUG/SEPT         | -140                      | 275                     | 586                                                |  |
| OCT/NOV/DEC   | 3             | 2           | 5             | OCT/NOV/DEC           | 116                       | 644                     | 596                                                |  |
| JAN/FEB/MAR   | 8             | 1           | 1             | JAN/FEB/MAR           | 323                       | 551                     | 433                                                |  |
| APR/MAY/JUNE  | 7             | 0           | 0             | APR/MAY/JUNE          | 231                       | 0                       | 0                                                  |  |