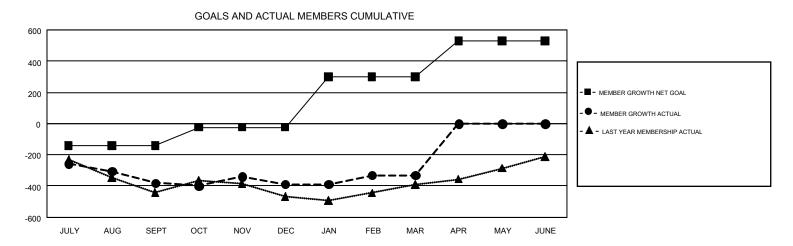

## GMT MONTHLY MEMBERSHIP PROGRESS REPORT

Results as of: 3/31/2018

GMT Constitutional Area 2, Group B

**CHRIS LEWIS** 

REPORT DOES NOT INCLUDE CLUBS IN UNDISTRICTED AREAS.

| Clubs         |               |             |               | Members               |                           |                         |                                                    |  |
|---------------|---------------|-------------|---------------|-----------------------|---------------------------|-------------------------|----------------------------------------------------|--|
|               | RESULTS FO    | R 2017-2018 |               | RESULTS FOR 2017-2018 |                           |                         |                                                    |  |
| QUARTER       | NEW CLUB GOAL | NEW CLUBS   | DROPPED CLUBS | QUARTER               | MEMBER GROWTH NET<br>GOAL | MEMBER GROWTH<br>ACTUAL | DROPPED<br>MEMBERS ACTUAL<br>(including transfers) |  |
| JULY/AUG/SEPT | 2             | 0           | 1             | JULY/AUG/SEPT         | -140                      | 275                     | 586                                                |  |
| OCT/NOV/DEC   | 3             | 2           | 5             | OCT/NOV/DEC           | 116                       | 644                     | 596                                                |  |
| JAN/FEB/MAR   | 8             | 1           | 1             | JAN/FEB/MAR           | 323                       | 551                     | 433                                                |  |
| APR/MAY/JUNE  | 7             | 0           | 0             | APR/MAY/JUNE          | 231                       | 0                       | 0                                                  |  |

GOALS AND ACTUAL NEW CLUBS CUMULATIVE

| DROPPED CLUBS: 7  DROPPED MEMBERS |       | 429 CLUBS OF 771 ADDED 1 OR MORE NEW MEMBERS | GENDER DISTI<br>MALE<br>FEMALE  | RIBUTION<br>13,127 (70.17%)<br>5,580 (29.83%) |       |
|-----------------------------------|-------|----------------------------------------------|---------------------------------|-----------------------------------------------|-------|
| DECEASED                          | 209   | CLICK HERE FOR CUMULATIVE                    | TOTAL FAMILY UNIT MEMBERS       |                                               | 3,478 |
| CLUB CANCELLED 76                 |       | MEMBERSHIP DATA                              |                                 |                                               | 4.700 |
| OTHER                             | 1,329 |                                              | FAMILY MEMBERS PAYING HALF DUES |                                               | 1,780 |
| TOTAL                             | 1,614 |                                              |                                 |                                               |       |